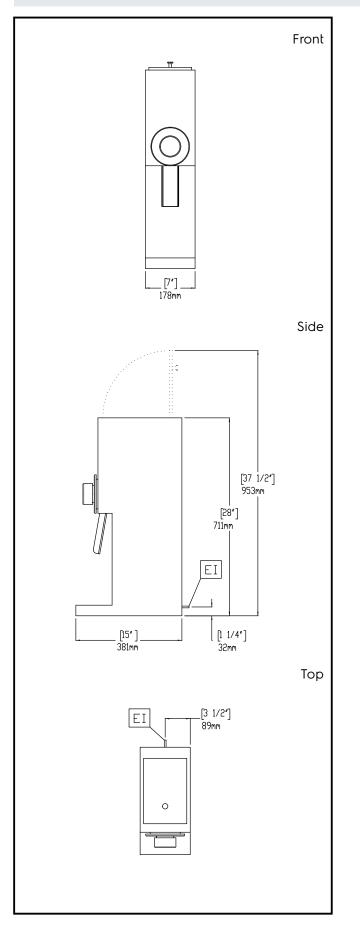

**Coffee System** Cof

| Coffee Grind                                    | ler with Hopper, 1,4 kg,<br>black                                                                                                                       |                                                                                                                                                                                                                                                                                                                                                                                                                                                                                                                                                                                                                                                                                                                                                                                                                            |
|-------------------------------------------------|---------------------------------------------------------------------------------------------------------------------------------------------------------|----------------------------------------------------------------------------------------------------------------------------------------------------------------------------------------------------------------------------------------------------------------------------------------------------------------------------------------------------------------------------------------------------------------------------------------------------------------------------------------------------------------------------------------------------------------------------------------------------------------------------------------------------------------------------------------------------------------------------------------------------------------------------------------------------------------------------|
| 600659 (E875B)                                  | Single Portion Grinder with                                                                                                                             | <ul> <li>Main Features</li> <li>Easy-to-Follow instructions.</li> <li>Fast grind time.</li> <li>Steep slope hopper promotes a bean flow without blocking.</li> <li>Ideal for all self-service applications, including grocery stores and specialty shops.</li> <li>Turkish to coarse grind selection.</li> <li>Grind types: Turkish, Espresso, Fine, Auto Drip, Drip, Percolator, Coarse.</li> <li>How to Operate: <ul> <li>Turn the selector knob to the desired grind setting.</li> <li>Fill the hopper with the desired type and amount of whole bean coffee. Close the lid.</li> <li>Place the bag underneath the spout.</li> <li>Press the start button.</li> <li>Press the stop button after the grinder has completed grinding.</li> <li>Remove bag from coffee spout once coffee is ground.</li> </ul> </li> </ul> |
| Short Form Sp                                   | one 1,4 kg hopper (grind<br>types: Turkish, Espresso,<br>Fine, Auto Drip, Drip,<br>Percolator, Coarse)                                                  | <ul> <li>Powerful motor with circuit breaker.</li> <li>Separate start/stop push buttons.</li> <li>Precision burrs.</li> <li>Stainless steel tidy tray with pull out drawer.</li> <li>Stainless steel front panel.</li> <li>Space saving design – 18cm wide.</li> </ul>                                                                                                                                                                                                                                                                                                                                                                                                                                                                                                                                                     |
| Item No.                                        |                                                                                                                                                         |                                                                                                                                                                                                                                                                                                                                                                                                                                                                                                                                                                                                                                                                                                                                                                                                                            |
| tray and front panel.<br>types of coffee, the b | ith hopper, black color. Stainless steel<br>Fast grind time, suitable for various<br>ean flows without blocking.<br>op button and easy-to-use controls. |                                                                                                                                                                                                                                                                                                                                                                                                                                                                                                                                                                                                                                                                                                                                                                                                                            |

## Electric

| Supply voltage:       | 220-240 V/1N ph/50/60<br>Hz |
|-----------------------|-----------------------------|
| Electrical power max: | 1.8 kW                      |
| Key Information:      |                             |

## key information:

| Net weight:      | 20 kg   |
|------------------|---------|
| Shipping weight: | 25.7 kg |
| Shipping height: | 813 mm  |
| Shipping width:  | 273 mm  |
| Shipping depth:  | 495 mm  |
| Shipping volume: | 0.11 m³ |